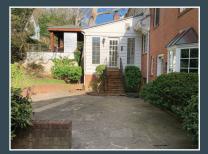

#### **Exterior Features**

- » Large Rear Flagstone Patio with private fenced in yard
- » Excellent streetscape with bay window
- » Mature landscaping
- » Walking distance to DC Boathouse, Et Voila, Black Salt and other Restaurants and Retail
- » Lot Sq Ft: 6,375