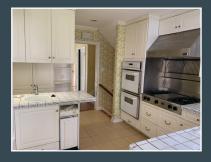

#### **Interior Features**

- » 4 Bedrooms, 3 Full baths, 1 Half Bath
- » Two Fireplaces
- » Estimated Square Footage Per Tax Records: 4,061
- » Large light filled Living Room with Wood Burning Fireplace and Bay Window with Southern Exposure
- » Dining Room open to Kitchen and Sun Room awash with natural light and fresh air from screened windows
- » Lower Level Recreation Room with Fireplace as well as Den, Home Office or potential 5th Bedroom with half bath
- » Plentiful Storage Space and Closets throughout
- » Large Unfinished Attic Space with access via door from Second Floor
- » Forced air system for heat and air conditioning to most of the house
- » Large One-Car Garage
- » Year Built: 1957
- » 2020 Taxes: \$9,516.34