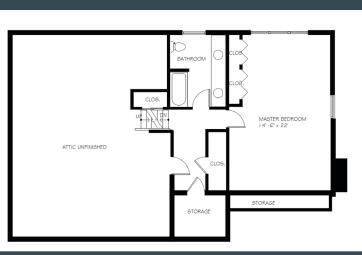

Space and Closets throughout
- » Large Unfinished Attic Space with access via door from Second Floor
- » Forced air system for heat and air conditioning to most of the house
- » Large One-Car Garage
- » Year Built: 1957
- » 2020 Taxes: \$9,516.34

#### **Exterior Features**

- » Large Rear Flagstone Patio with private fenced in yard
- » Excellent streetscape with bay window
- » Mature landscaping
- » Walking distance to DC Boathouse, Et Voila, Black Salt and other Restaurants and Retail
- » Lot Sq Ft: 6,375

6106 Macarthur Blvd . Suite 110 . Bethesda, MD 20816 www.PalisadesBrokerage.com



Palisades Brokerage is an affiliate of O'Neill Realty Advisors, LLC.





5121 Klingle St. NW

WASHINGTON, DC 20016

Offered at \$1,175,000

## Square Footage 4,061

### **FIRST FLOOR**

SECOND FLOOR





### BASEMENT



All illustrations, dimensions and square footage estimates are approximate and taken from tax records.



Andrew O'Neill Principal Broker Mobile: 301-801-1166 andrew@palisadesbrokerage.com



Walter Mendoza Sales Agent Mobile: 301-706-3321 walt@palisadesbrokerage.com

6106 Macarthur Blvd . Suite 110 . Bethesda, MD 20816 www.PalisadesBrokerage.com



Palisades Brokerage is an affiliate of O'Neill Realty Advisors, LLC.