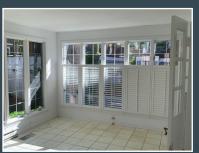

#### **Interior Features**

- » 4 Bedrooms, 3 Full baths, 1 Half Bath
- » Two Fireplaces
- » Estimated Square Footage Per Tax Records: 4,061
- » Large light filled Living Room with Wood Burning Fireplace and Bay Window with Southern Exposure
- » Dining Room open to Kitchen and Sun Room awash with natural light and fresh air from screened windows
- » Lower Level Recreation Room with Fireplace as well as Den, Home Office or potential 5th Bedroom with half bath
- » Plentiful Storage Space and Closets throughout
- » Large Unfinished Attic Space with access via door from Second Floor
- » Forced air system for heat and air conditioning to most of the house
- » Large One-Car Garage
- » Year Built: 1957
- » 2020 Taxes: \$9,516.34