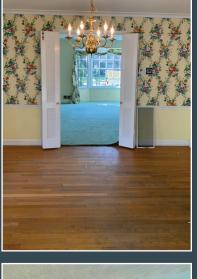

#### **Interior Features**

- » 4 Bedrooms, 3 Full baths, 1 Half Bath
- » Two Fireplaces
- » Estimated Square Footage Per Tax Records: 4,061
- » Large light filled Living Room with Wood Burning Fireplace and Bay Window with Southern Exposure
- » Dining Room open to Kitchen and Sun Room awash with natural light and fresh air from screened windows
- » Lower Level Recreation Room with Fireplace as well as Den, Home Office or potential 5th Bedroom with half bath
- » Plentiful Storage Space and Closets throughout
- » Large Unfinished Attic Space with access via door from Second Floor
- » Forced air system for heat and air conditioning to most of the house
- » Large One-Car Garage
- » Year Built: 1957
- » 2020 Taxes: \$9,516.34