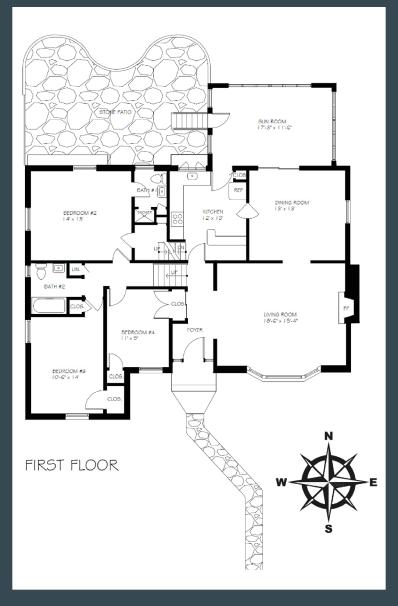

e Space and Closets throughout
- » Large Unfinished Attic Space with access via door from Second Floor
- » Forced air system for heat and air conditioning to most of the house
- » Large One-Car Garage
- » Year Built: 1957
- » 2020 Taxes: \$9,516.34

#### **Exterior Features**

- » Large Rear Flagstone Patio with private fenced in yard
- » Excellent streetscape with bay window
- » Mature landscaping
- » Walking distance to DC Boathouse, Et Voila, Black Salt and other Restaurants and Retail
- » Lot Sq Ft: 6,375

6106 Macarthur Blvd . Suite 110 . Bethesda, MD 20816 www.PalisadesBrokerage.com



Palisades Brokerage is an affiliate of O'Neill Realty Advisors, LLC.





5121 Klingle St. NW

WASHINGTON, DC 20016

Offered at \$1,175,000

## Square Footage 4,061

### **FIRST FLOOR**

SECOND FLOOR





### BASEMENT



All illustrations, dimensions and square footage estimates are approximate and taken from tax records.



Andrew O'Neill Principal Broker Mobile: 301-801-1166 andrew@palisadesbrokerage.com



Walter Mendoza Sales Agent Mobile: 301-706-3321 walt@palisadesbrokerage.com

6106 Macarthur Blvd . Suite 110 . Bethesda, MD 20816 www.PalisadesBrokerage.com



Palisades Brokerage is an affiliate of O'Neill Realty Advisors, LLC.