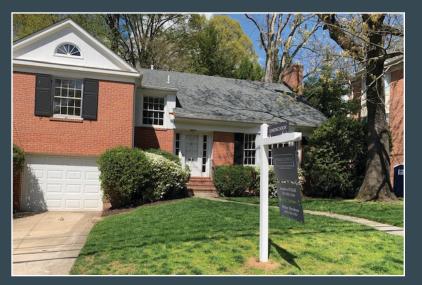

# 5121 Klingle St. NW WASHINGTON, DC 20016 Offered at \$1.175.000

Incredible opportunity to own in Kent on one of the prettiest streets. This brick colonial was designed by Donald Hudson Drayer, well known DC architect in the 1950'-70s. The house consists of 4 BR 3.5bath with approx. 4,000 sq. ft. proximate to Potomac River, C&O Canal, Palisades Rec Ctr, Key School, & Battery Kemble Park. With lower level renovation, house could easily become 5BR, 4.5bath, as well as potential for another bedroom in the den. House has had only one owner and is well constructed and cared for. Multiple options as the house sits on a sizable lot. Potential for renovation or expansion is great as the house has large square footage. Perfectly suited for an end user or investor. Off street parking a big plus as the house has a garage and a long driveway. No open houses currently, but agents and buyers are welcome.

#### **Exterior Features**

- » Large Rear Flagstone Patio with private fenced in yard
- » Excellent streetscape with bay window
- » Mature landscaping
- » Walking distance to DC Boathouse, Et Voila, Black Salt and other Restaurants and Retail
- » Lot Sq Ft: 6,375