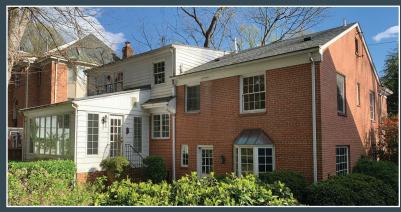

# 5121 Klingle St. NW WASHINGTON, DC 20016 Offered at \$1.175.000

Incredible opportunity to own in Kent on one of the prettiest streets. This brick colonial was designed by Donald Hudson Drayer, well known DC architect in the 1950'-70s. The house consists of 4 BR 3.5bath with approx. 4,000 sq. ft. proximate to Potomac River, C&O Canal, Palisades Rec Ctr, Key School, & Battery Kemble Park. With lower level renovation, house could easily become 5BR, 4.5bath, as well as potential for another bedroom in the den. House has had only one owner and is well constructed and cared for. Multiple options as the house sits on a sizable lot. Potential for renovation or expansion is great as the house has large square footage. Perfectly suited for an end user or investor. Off street parking a big plus as the house has a garage and a long driveway. No open houses currently, but agents and buyers are welcome.

#### **Exterior Features**

- » Large Rear Flagstone Patio with private fenced in yard
- » Excellent streetscape with bay window
- » Mature landscaping
- » Walking distance to DC Boathouse, Et Voila, Black Salt and other Restaurants and Retail
- » Lot Sq Ft: 6,375